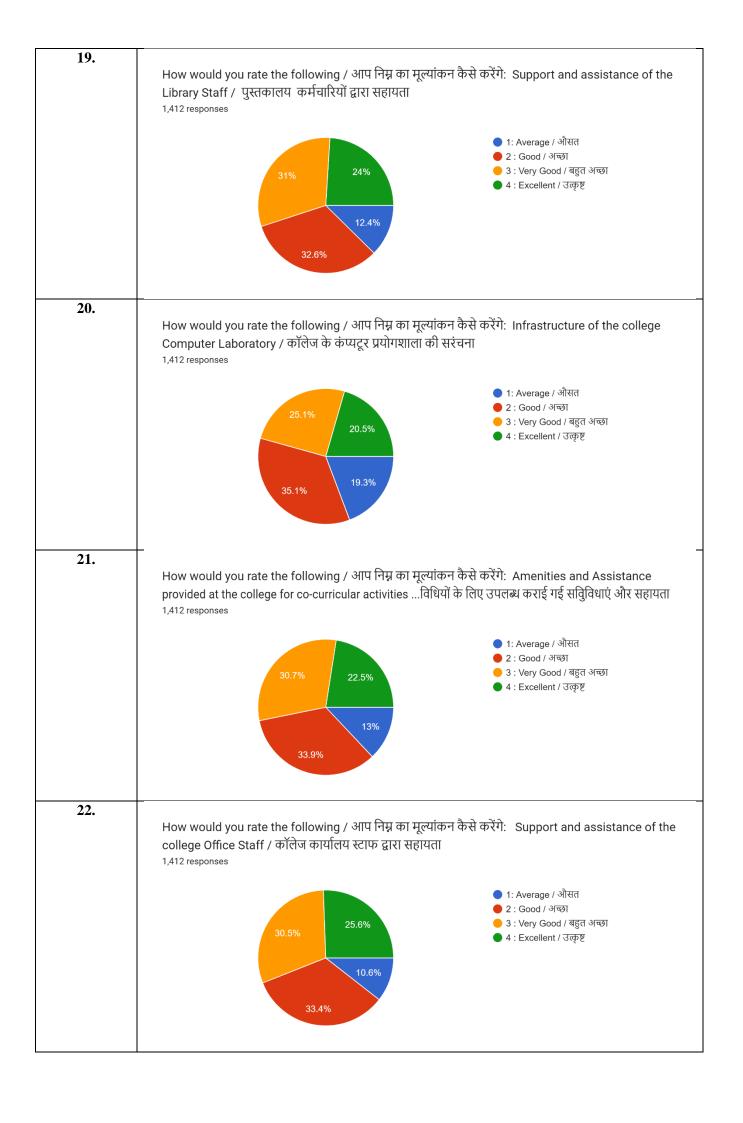

The responses given by the students for the questionnaire provided to the students are given below.