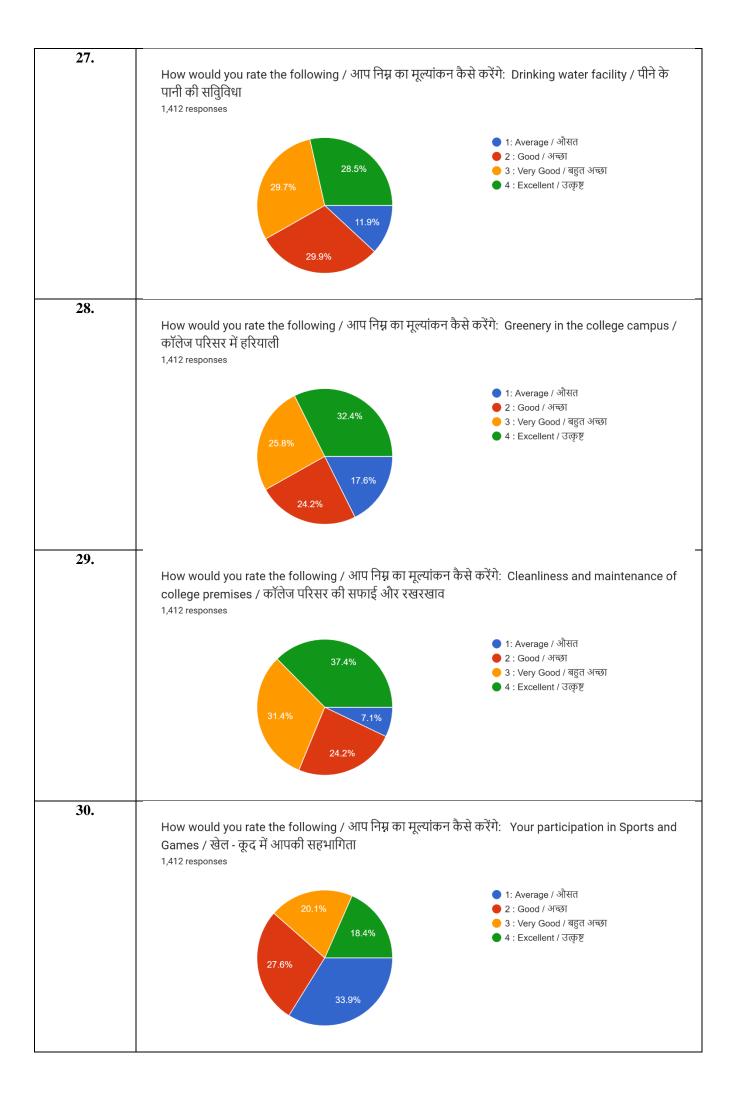

The responses given by the students for the questionnaire provided to the students are given below.