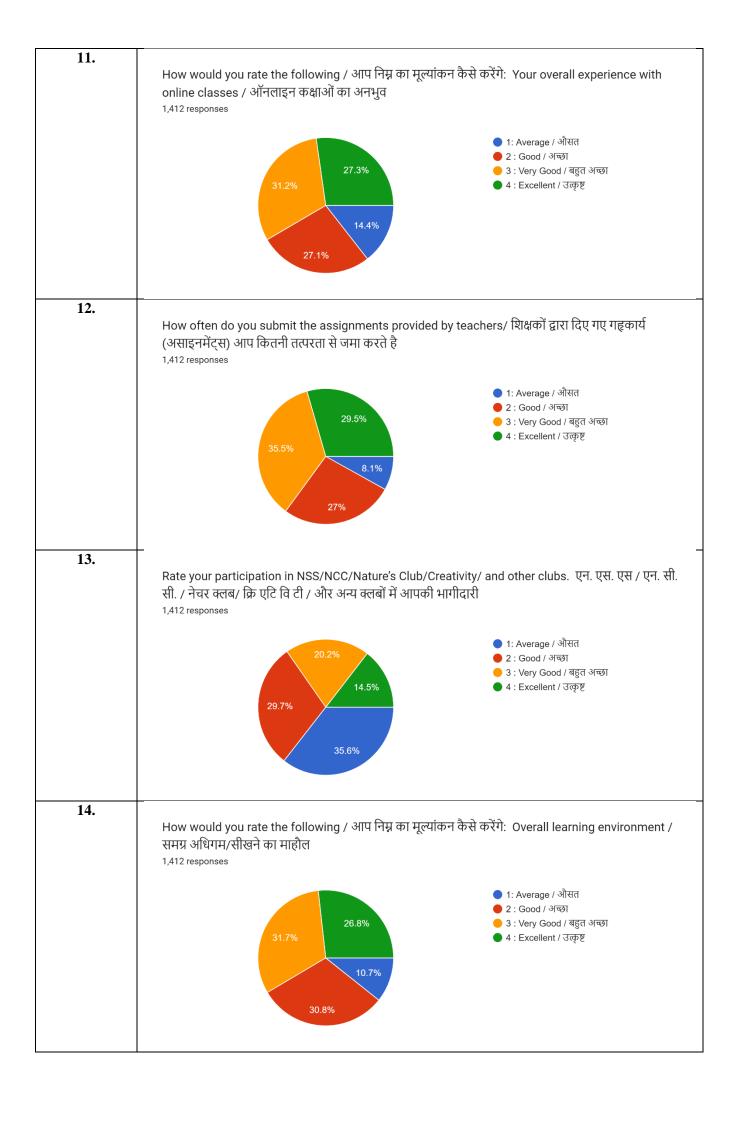

The responses given by the students for the questionnaire provided to the students are given below.