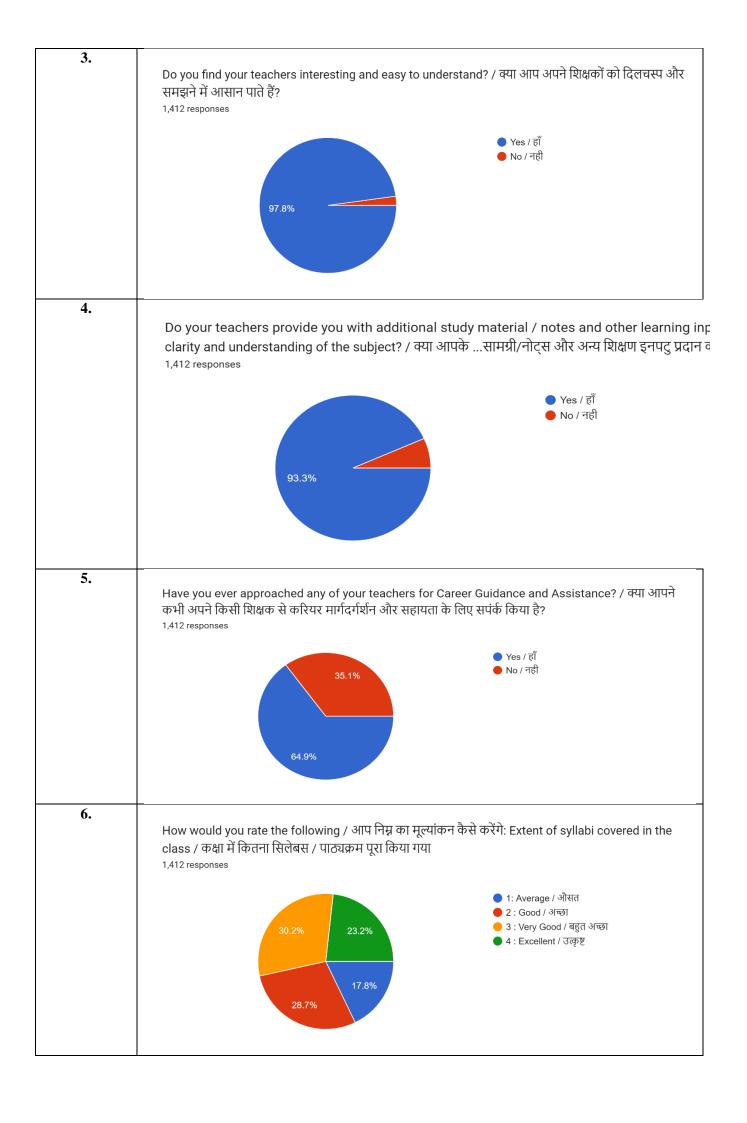

The responses given by the students for the questionnaire provided to the students are given below.