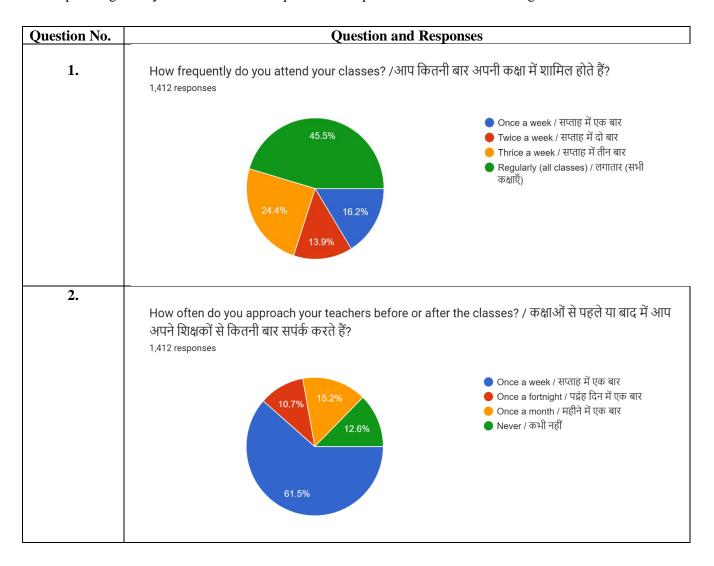

The responses given by the students for the questionnaire provided to the students are given below.