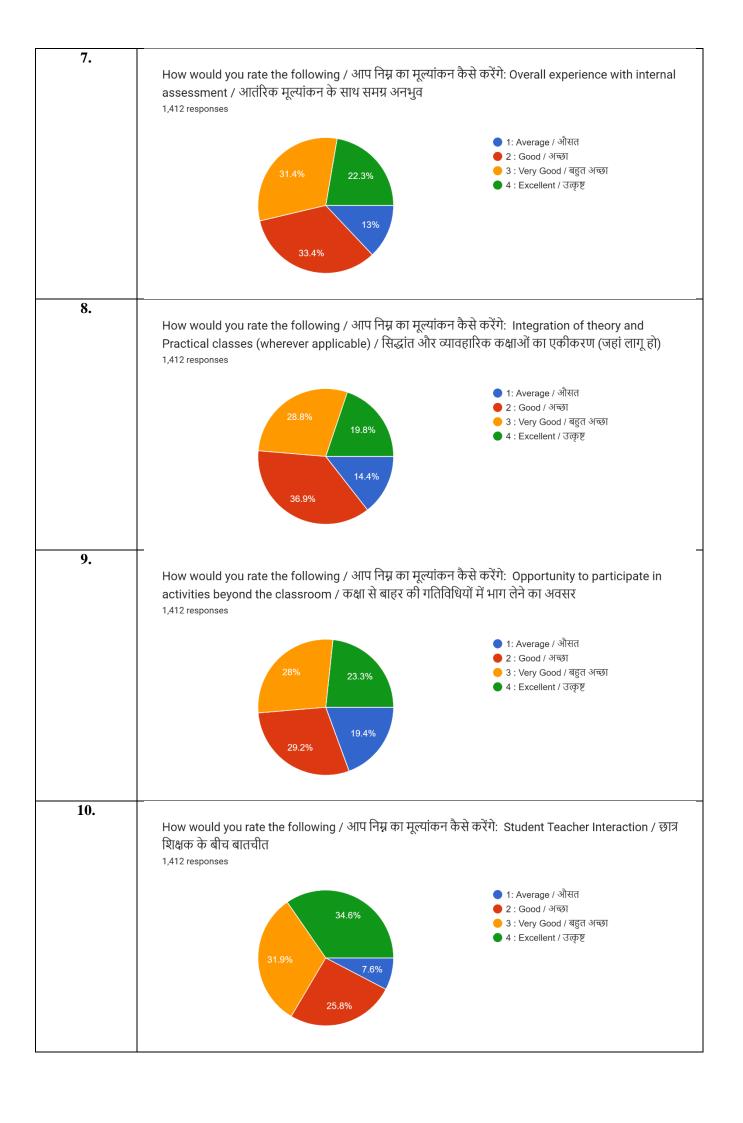

The responses given by the students for the questionnaire provided to the students are given below.