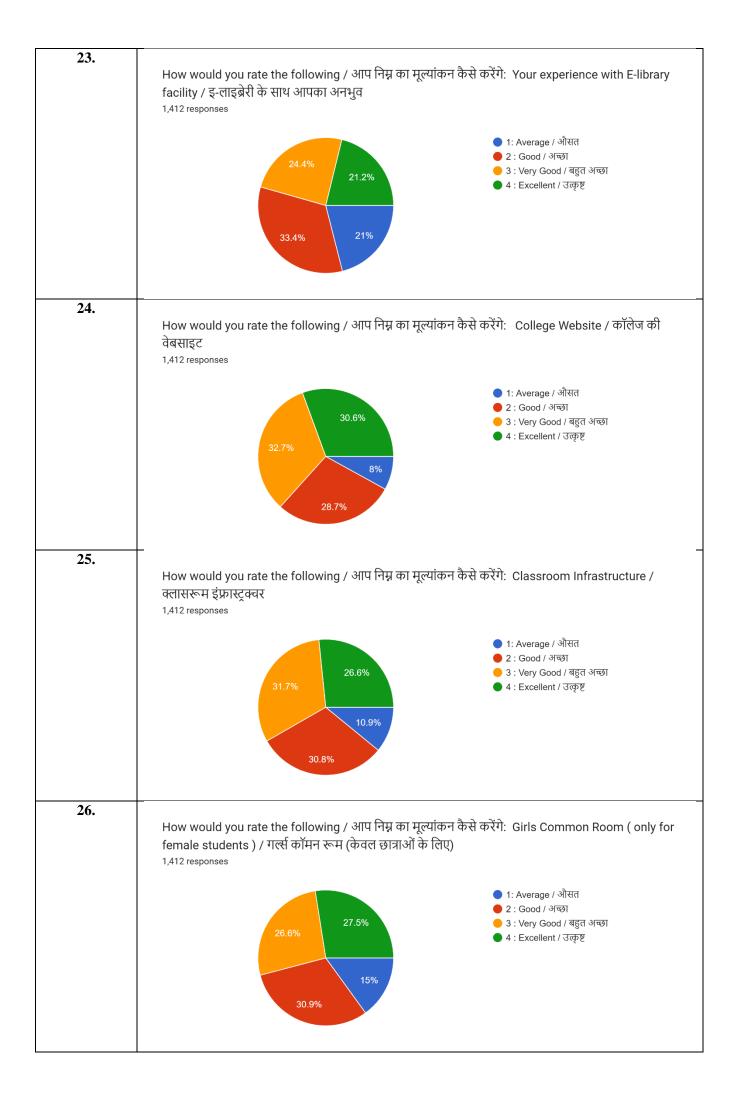

The responses given by the students for the questionnaire provided to the students are given below.