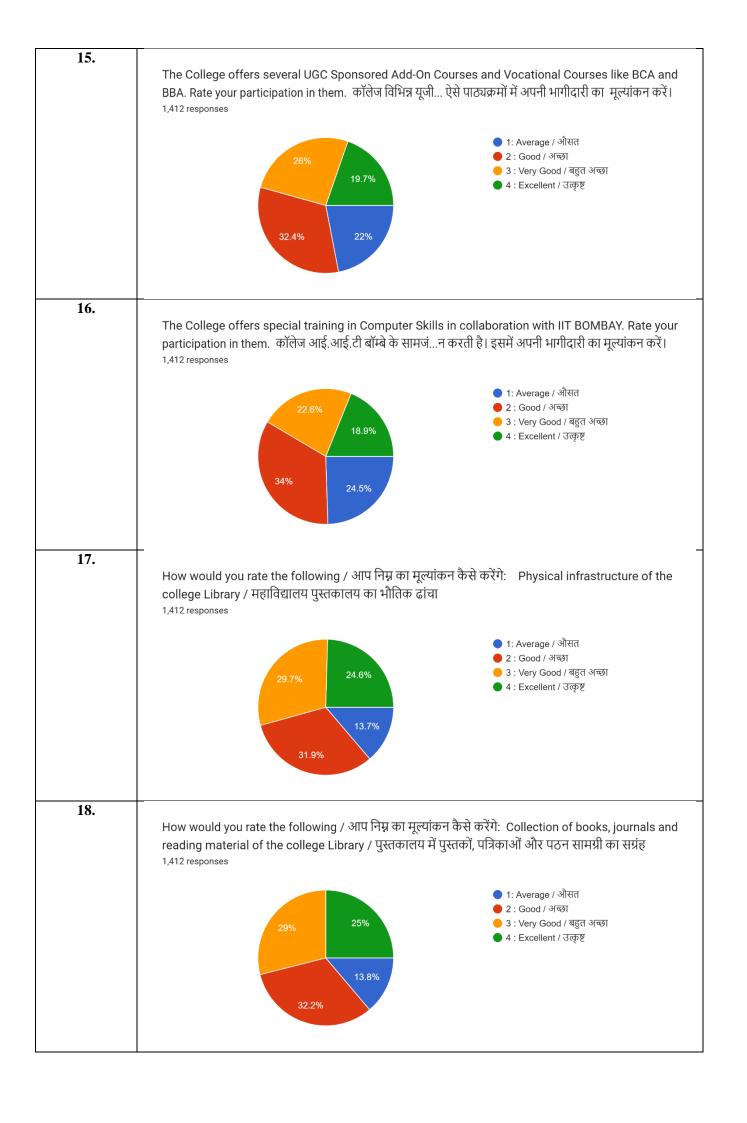

The responses given by the students for the questionnaire provided to the students are given below.